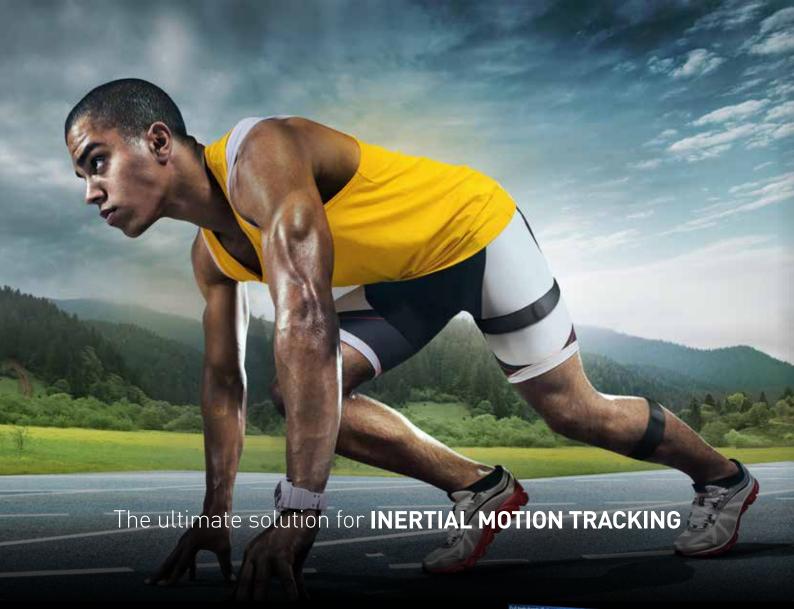

### SMALL, LIGHTWEIGHT AND RELIABLE:

the longest range on the market, with the lowest latency

wireless EMG for biomechanics and clinical research

## TECHNICAL **SPECIFICATIONS**

lightweight and reliable: the longest range on the market, with the lowest latency

- One full day of operation with a single recharge (8 hours)
- 2000 Hz sampling frequency at 16 bits resolution Memory on board for 8 hours of continuous recording
- Integrated 3-axis accelerometer
- 50 meters indoor range with improved transmission
- Compatible with most disposable ECG electrodes
- Up to 32 channels perfectly synchronized
- Analog output with fixed delay of 14 ms for all channels
- Free software and SDK