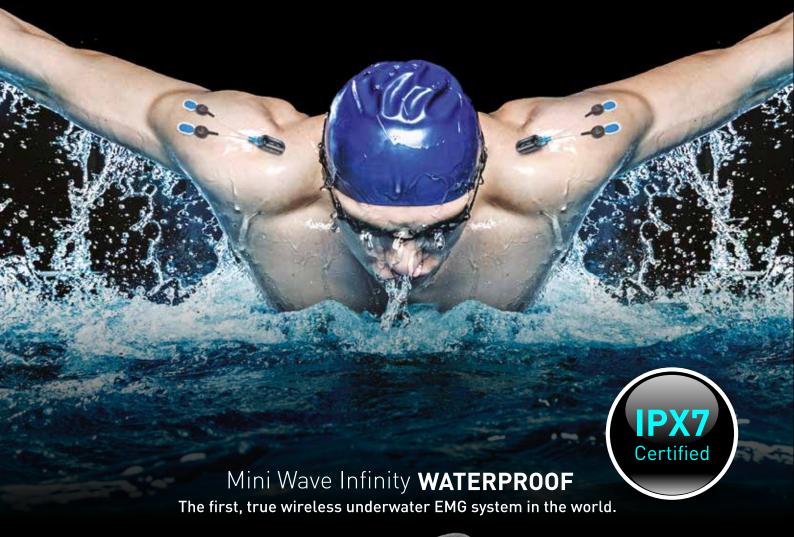

# TECHNICAL SPECIFICATIONS

100% waterproof, no additional protection needed: the only EMG to be IPX7 certified

- Memory equipped probes (10 grams)
- Unbeatable signal quality (no transmission of data)
- Suitable for water sports, rehabilitation and research
- 2.000 Hz sampling rate at 16 bits
- Up to 16 EMG channels with accelerometers
- Asynchronous data logging for up to 8 hours underwater
- Works as a regular Mini Wave Infinity system out of water
- Synchronization possible with Remote control and TTL trigger