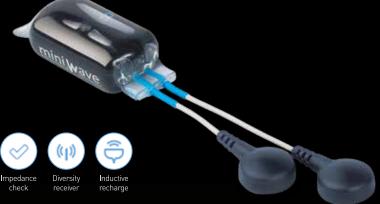

# miniwave∞

wireless EMG, accelerometers and data logger

# TECHNICAL SPECIFICATIONS

100% waterproof, no additional protection needed: the only EMG to be IPX7 certified

- Memory equipped probes (10 grams)
- Unbeatable signal quality (no transmission of data)
- Suitable for water sports, rehabilitation and research
- 2.000 Hz sampling rate at 16 bits
- Up to 16 EMG channels with accelerometers
- Asynchronous data logging for up to 8 hours underwater
- Works as a regular Mini Wave Infinity system out of water
- Synchronization possible with Remote control and TTL trigger