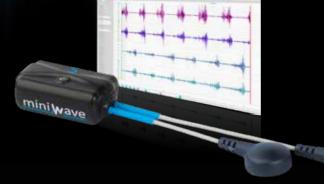

EMG Medical Device - Dispositivo medico per elettromiografia

wireless EMG, accelerometers and data logger

children, smaller muscles, or gait analysis: the smallest wireless EMG on the market

- By far the smallest in the world, less than 7 grams
- Entirely without cables
- Compatible with Wave Plus receivers and with standard ECG electrodes
- Easily variable intra-electrode distance
- Extremely low artifacts thanks to the symmetrical construction
- Memory on board and accelerometer
- More than 12 hours battery life

EMG Medical Device - Dispositivo medico per elettromiografia

# miniwave∞

wireless EMG, accelerometers and data logger